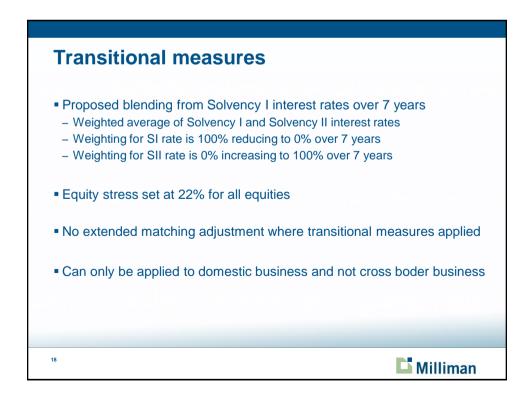

|
| Sample<br>products     | - Immediate annuity                                                                                                          | - With-profits products                                                                             |



| Fundamental spread Floor is 75% of long term average spread average spread for Standard versions, floor for Alternative | ∍rm |
|-------------------------------------------------------------------------------------------------------------------------|-----|
| version<br>Excludes cost of<br>downgrade elemen<br>Alternative version                                                  |     |
| Application ratio* 100% < 100% (formula prescribed)                                                                     |     |