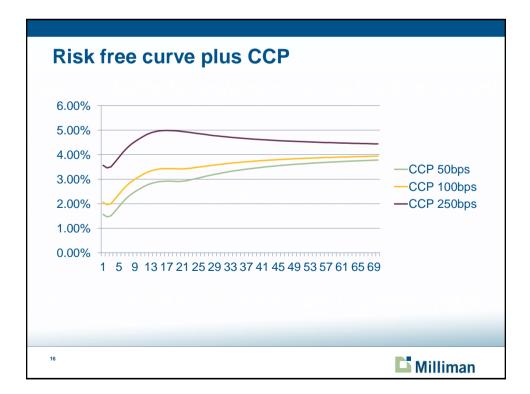

|
| Sample<br>products     | - Immediate annuity                                                                                                          | - With-profits products                                                                             |



| Fundamental spread Floor is 75% of long term average spread average spread for Standard versions, floor for Alternative | ∍rm |
|-------------------------------------------------------------------------------------------------------------------------|-----|
| version<br>Excludes cost of<br>downgrade elemen<br>Alternative version                                                  |     |
| Application ratio* 100% < 100% (formula prescribed)                                                                     |     |