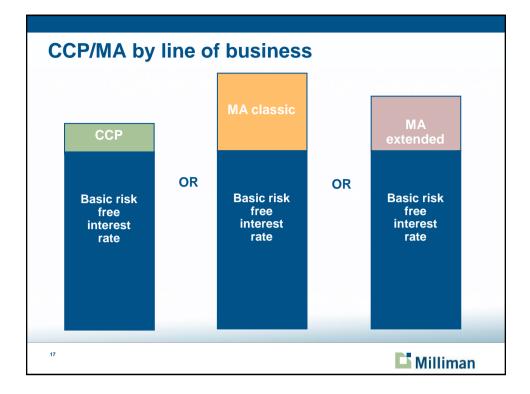

|
| Sample<br>products     | - Immediate annuity                                                                                                          | - With-profits products                                                                             |



| Fundamental spread Floor is 75% of long term average spread average spread for Standard versions, floor for Alternative | ∍rm |
|-------------------------------------------------------------------------------------------------------------------------|-----|
| version<br>Excludes cost of<br>downgrade elemen<br>Alternative version                                                  |     |
| Application ratio* 100% < 100% (formula prescribed)                                                                     |     |