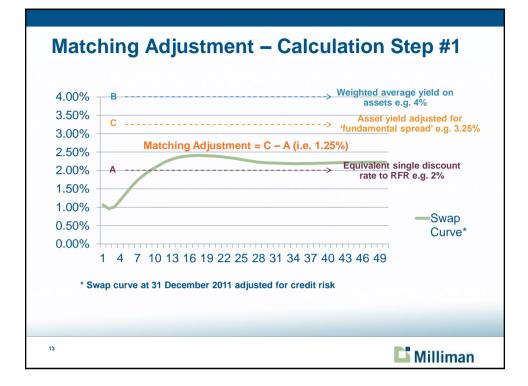

ended Alternative</li> </ul> |
| Product restrictions   | <ul> <li>Excludes unit-linked</li> <li>Cannot surrender for more<br/>than asset value</li> <li>No future premiums</li> </ul> | <ul> <li>Excludes unit-linked</li> <li>Can include policyholder options</li> </ul>                  |
| Asset credit<br>limits | - BBB limit of 33% for Standard version, none for Alternative                                                                | - BBB limit of 33% for Standard versions, none for Alternative                                      |
| Sample<br>products     | - Immediate annuity                                                                                                          | - With-profits products                                                                             |



| Fundamental spread Floor is 75% of long term average spread average spread for Standard versions, floor for Alternative | ∍rm |
|-------------------------------------------------------------------------------------------------------------------------|-----|
| version<br>Excludes cost of<br>downgrade elemen<br>Alternative version                                                  |     |
| Application ratio* 100% < 100% (formula prescribed)                                                                     |     |