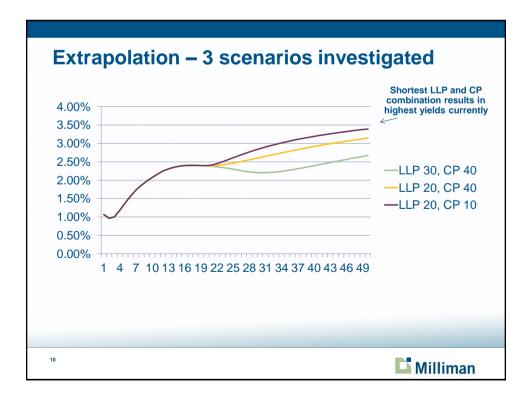

| 14 June                                               | 12 July                                  |
|----------------------------------|------------------------------------------------------------------------|-------------------------------------------------------|------------------------------------------|
| 2013                             | 2013                                                                   | 2013                                                  | 2013                                     |
| Impact<br>assessment<br>launched | Deadline for<br>undertakings<br>to submit<br>results to<br>supervisors | EIOPA to<br>submit<br>findings to<br>EU<br>Commission | Commissio<br>report to co<br>legislators |















|                        | Classic                                                                                                                      | Extended                                                                                            |
|------------------------|------------------------------------------------------------------------------------------------------------------------------|-----------------------------------------------------------------------------------------------------|
| Versions               | - Classic Standard<br>- Classic Alternative                                                                                  | <ul> <li>Extended Standard I</li> <li>Extended Standard II</li> <li>Extended Alternative</li> </ul> |
| Product restrictions   | <